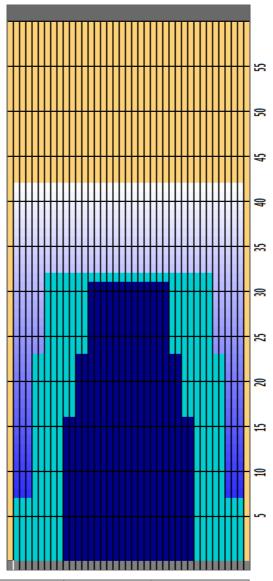

## 2019\_JBC\_ALL JAPAN

Oil Per Board Oil Pattern Distance 42 Reverse Brush Drop 42 50 ul **Forward Oil Total** 19.2 mL Reverse Oil Total 8.7 mL **Volume Oil Total** 27.9 mL **Tank Configuration Tank A Conditioner Tank B Conditioner FIRE** B-A **ICE** 

Cleaner Ratio Main Mix 40:1
Cleaner Ratio Back End Mix 40:1
Cleaner Ratio Back End Distance 59

| Item             | 3L-7L:18L-18R        | 8L-12L:18L-18R      | 13L-17L:18L-18R     | 18L-18R:17R-13R      | 18L-18R:12R-8R      | 18L-18R:7R-3R        |
|------------------|----------------------|---------------------|---------------------|----------------------|---------------------|----------------------|
| Description      | Outside Track:Middle | Middle Track:Middle | Inside Track:Middle | MIddle: Inside Track | Middle:Middle Track | Middle:Outside Track |
| Track Zone Ratio | 2.89                 | 1.47                | 1.03                | 1.03                 | 1.47                | 2.89                 |