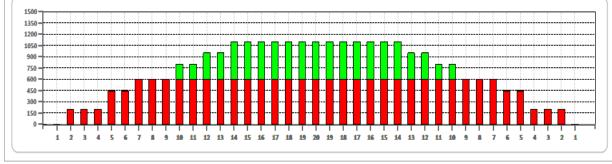

Cleaner Ratio Main Mix 40:1
Cleaner Ratio Back End Mix 40:1
Cleaner Ratio Back End Distance 59

| Item             | 3L-7L:18L-18R        | 8L-12L:18L-18R      | 13L-17L:18L-18R     | 18L-18R:17R-13R      | 18L-18R:12R-8R      | 18L-18R:7R-3R        |
|------------------|----------------------|---------------------|---------------------|----------------------|---------------------|----------------------|
| Description      | Outside Track:Middle | Middle Track:Middle | Inside Track:Middle | MIddle: Inside Track | Middle:Middle Track | Middle:Outside Track |
| Track Zone Ratio | 2.89                 | 1.47                | 1.03                | 1.03                 | 1.47                | 2.89                 |